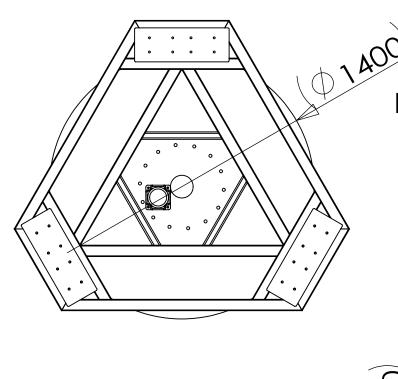

**Roll** (disp/vel/accel) ±180°,±30°/s,±250°/s2

| PROPRIETARY AND CONFIDENTIAL THE INFORMATION CONTAINED IN THIS DRAWING IS THE SOLE PROPERTY OF «INSERT COMPANY NAME HERE». ANY REPRODUCTION IN PART OR AS A WHOLE WITHOUT THE WRITTEN PERMISSION OF «INSERT COMPANY NAME HERE» IS PROHIBITED. |             |         | FRACTIONAL±  ANGULAR: MACH± BEND ±  TWO PLACE DECIMAL ± | DRAWN     | NAME | DATE | PT-Actuator                     |
|-----------------------------------------------------------------------------------------------------------------------------------------------------------------------------------------------------------------------------------------------|-------------|---------|---------------------------------------------------------|-----------|------|------|---------------------------------|
|                                                                                                                                                                                                                                               |             |         |                                                         | CHECKED   |      |      | Rotation plate                  |
|                                                                                                                                                                                                                                               |             |         |                                                         | ENG APPR. |      |      |                                 |
|                                                                                                                                                                                                                                               |             |         |                                                         | MFG APPR. |      |      |                                 |
|                                                                                                                                                                                                                                               |             |         | MATERIAL                                                | Q.A.      |      |      |                                 |
|                                                                                                                                                                                                                                               |             |         |                                                         | COMMENTS: |      |      |                                 |
|                                                                                                                                                                                                                                               | NEXT ASSY   | USED ON | FINISH                                                  |           |      |      | SIZE DWG. NO. REV.              |
|                                                                                                                                                                                                                                               | APPLICATION |         | DO NOT SCALE DRAWING                                    |           |      |      | SCALE:1:50 WEIGHT: SHEET 1 OF 1 |