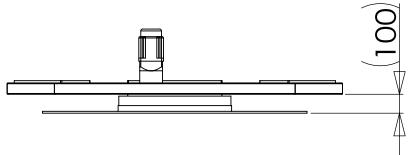

**Roll** (disp/vel/accel) ±180°,±30°/s,±250°/s2

| PROPRIETARY AND CONFIDENTIAL THE INFORMATION CONTAINED IN THIS DRAWING IS THE SOLE PROPERTY OF «INSERT COMPANY NAME HERE». ANY REPRODUCTION IN PART OR AS A WHOLE WITHOUT THE WRITTEN PERMISSION OF «INSERT COMPANY NAME HERE» IS PROHIBITED. |             |         | FRACTIONAL±  ANGULAR: MACH± BEND ±  TWO PLACE DECIMAL ± | DRAWN     | NAME | DATE | PT-Actuator                     |
|-----------------------------------------------------------------------------------------------------------------------------------------------------------------------------------------------------------------------------------------------|-------------|---------|---------------------------------------------------------|-----------|------|------|---------------------------------|
|                                                                                                                                                                                                                                               |             |         |                                                         | CHECKED   |      |      | Rotation plate                  |
|                                                                                                                                                                                                                                               |             |         |                                                         | ENG APPR. |      |      |                                 |
|                                                                                                                                                                                                                                               |             |         |                                                         | MFG APPR. |      |      |                                 |
|                                                                                                                                                                                                                                               |             |         | MATERIAL                                                | Q.A.      |      |      |                                 |
|                                                                                                                                                                                                                                               |             |         |                                                         | COMMENTS: |      |      |                                 |
|                                                                                                                                                                                                                                               | NEXT ASSY   | USED ON | FINISH                                                  |           |      |      | SIZE DWG. NO. REV.              |
|                                                                                                                                                                                                                                               | APPLICATION |         | DO NOT SCALE DRAWING                                    |           |      |      | SCALE:1:50 WEIGHT: SHEET 1 OF 1 |