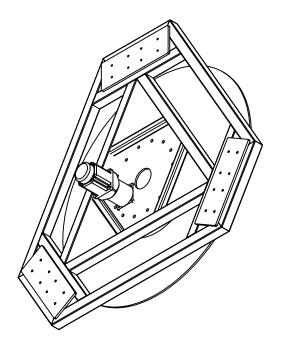

**Roll** (disp/vel/accel) ±180°,±30°/s,±250°/s2

| PROPRIETARY AND CONFIDENTIAL THE INFORMATION CONTAINED IN THIS DRAWING IS THE SOLE PROPERTY OF «INSERT COMPANY NAME HERE». ANY REPRODUCTION IN PART OR AS A WHOLE WITHOUT THE WRITTEN PERMISSION OF «INSERT COMPANY NAME HERE» IS PROHIBITED. |             |         | FRACTIONAL±  ANGULAR: MACH± BEND ±  TWO PLACE DECIMAL ± | DRAWN     | NAME | DATE | PT-Actuator                     |
|-----------------------------------------------------------------------------------------------------------------------------------------------------------------------------------------------------------------------------------------------|-------------|---------|---------------------------------------------------------|-----------|------|------|---------------------------------|
|                                                                                                                                                                                                                                               |             |         |                                                         | CHECKED   |      |      | Rotation plate                  |
|                                                                                                                                                                                                                                               |             |         |                                                         | ENG APPR. |      |      |                                 |
|                                                                                                                                                                                                                                               |             |         |                                                         | MFG APPR. |      |      |                                 |
|                                                                                                                                                                                                                                               |             |         | MATERIAL                                                | Q.A.      |      |      |                                 |
|                                                                                                                                                                                                                                               |             |         |                                                         | COMMENTS: |      |      |                                 |
|                                                                                                                                                                                                                                               | NEXT ASSY   | USED ON | FINISH                                                  |           |      |      | SIZE DWG. NO. REV.              |
|                                                                                                                                                                                                                                               | APPLICATION |         | DO NOT SCALE DRAWING                                    |           |      |      | SCALE:1:50 WEIGHT: SHEET 1 OF 1 |